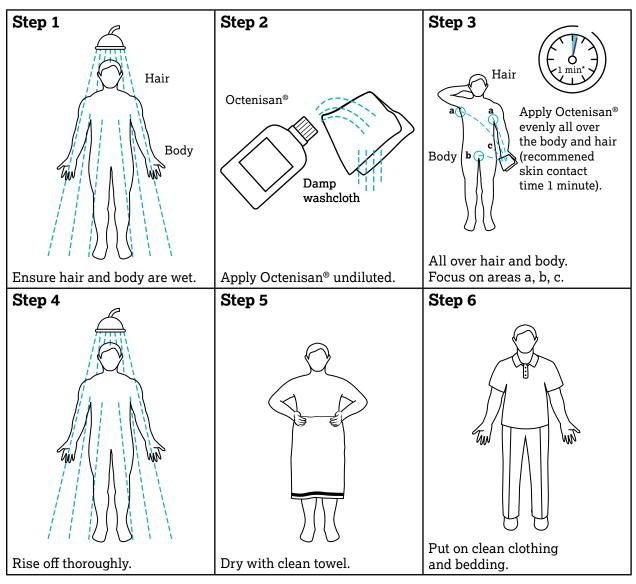

## **How to use Octenisan®**

## Octenisan® 5-day antimicrobial wash protocol

| Day 1 | Day 2     | Day 3 | Day 4     | Day 5 |
|-------|-----------|-------|-----------|-------|
| Body  | Body hair | Body  | Body hair | Body  |

| Steps   | Instructions                                                                                   |  |  |
|---------|------------------------------------------------------------------------------------------------|--|--|
| 1       | Wet skin and/or hair.                                                                          |  |  |
| 2       | Apply an adequate amount of Octenisan® undiluted onto a damp washcloth.                        |  |  |
| 3       | Apply Octenisan® evenly all over the body and hair (recommended skin contact time 1 minute).   |  |  |
|         | DO NOT FORGET:                                                                                 |  |  |
|         | Pay particular attention to:                                                                   |  |  |
|         | Armpits > Groin > Perineum > Area of skin around your bottom.                                  |  |  |
| 4 and 5 | Rinse off, and dry with a clean towel.                                                         |  |  |
| 6       | Put on clean clothes, and clean bedding.                                                       |  |  |
|         | Note: Change bedding on the day of starting the wash. You do not need to change bedding daily. |  |  |

**IMPORTANT:** Bath or shower daily with Octenisan® following the instruction below:

- Ensure that you are the sole user of the washcloth and towel
- Use a clean and dry washcloth and towel for each shower and ensure that these are properly cleaned and dry before using again.